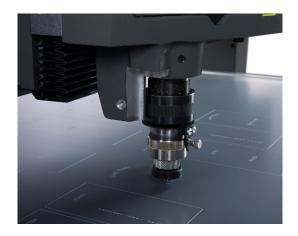

#### **HIGH-PERFORMANCE**

Developed from a monobloc structure the ISx000 range is a solid workhorse. A choice between 4 high frequency motors means that you will be working with the highest performance whatever the material or its thickness.

#### **ADAPTABLE**

3 different sizes, 2 motorized axis (stepper or brushless motors) and a large range of accessories. Light and deep engraving, batch labelling, drilling, and 2.5 milling (hot iron) the ISx000 range is versatile enough to be used in most industrial applications.