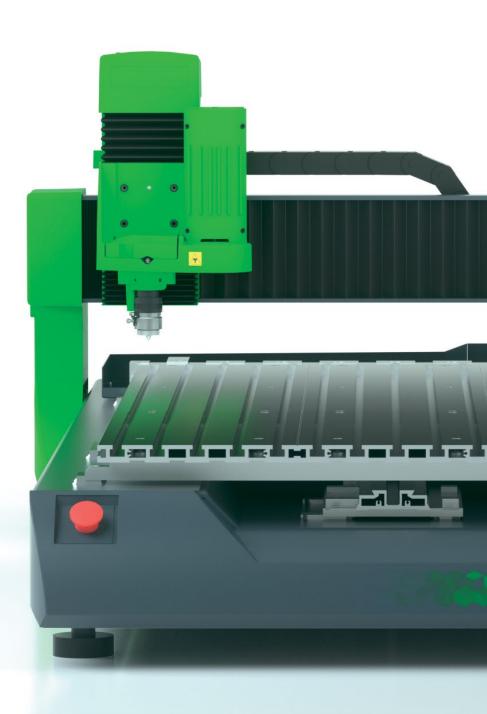

#### **HIGH-PERFORMANCE**

Developed from a monobloc structure the ISx000 range is a solid workhorse. A choice between 4 high frequency motors means that you will be working with the highest performance whatever the material or its thickness.

#### **ADAPTABLE**

3 different sizes, 2 motorized axis (stepper or brushless motors) and a large range of accessories. Light and deep engraving, batch labelling, drilling, and 2.5 milling (hot iron) the ISx000 range is versatile enough to be used in most industrial applications.