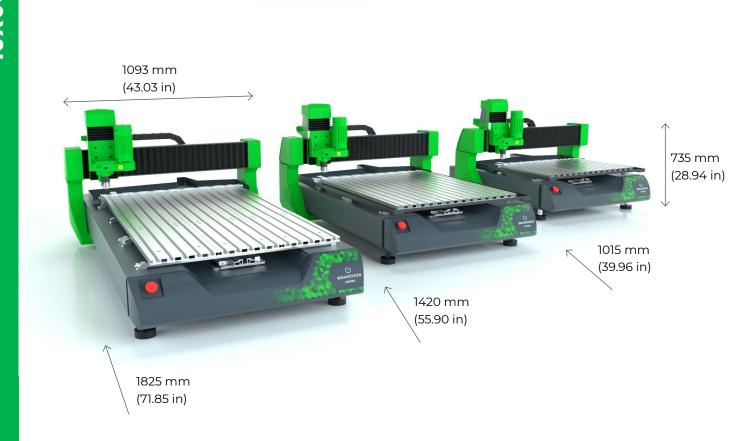

# TECHNICAL DATA

|                          | IS6000                                                                        | IS7000                                               | IS8000                                 |  |  |
|--------------------------|-------------------------------------------------------------------------------|------------------------------------------------------|----------------------------------------|--|--|
| Technology               | Rotary, scribing                                                              |                                                      |                                        |  |  |
| Marking area max (L x H) | 610 x 410 mm (24 x 16 in)                                                     | 610 x 815 mm (24 x 32 in)                            | 610 x 1220 mm (24 x 48 in)             |  |  |
| Max object size          | Unlimited x unlimited x 80 mm (3.15 in)                                       |                                                      |                                        |  |  |
| Max object weight        | 40Kg - 88,2 lbs                                                               |                                                      |                                        |  |  |
| Dimensions (L x W x H)   | 1093 x 1015 x 735 mm (43 x 40 x 29 in)                                        | 1093 x 1420 x 735 mm (43 x 56 x 29 in)               | 1093 x 1825 x 735 mm (43 x 72 x 29 in) |  |  |
| Machine weight           | 168 kg (370 lbs)                                                              | 220 kg (485 lbs)                                     | 265 kg (584 lbs)                       |  |  |
| Spindle power            |                                                                               | 90W or 200 W<br>Optional spindles : 150W, 750 W, 1kW |                                        |  |  |
| Type of spindle          | Top load spindle or collet spindle                                            |                                                      |                                        |  |  |
| Noise                    | 80 dB (A) +/- 2                                                               |                                                      |                                        |  |  |
| Point & shoot            | yes                                                                           |                                                      |                                        |  |  |
| Operating temperature    | 5 °C (41 °F) - 40 °C (104 °F)                                                 |                                                      |                                        |  |  |
| Connection to computer   | USB                                                                           |                                                      |                                        |  |  |
| Maximum speed            | IQ : 25 mm/s (1 in/s)<br>XP : 60 mm/s (2,4 in/s)                              |                                                      |                                        |  |  |
| Z stroke (Z travel)      | 80 mm (3.15 in)                                                               |                                                      |                                        |  |  |
| Max rotation speed       |                                                                               | 20 000 rpm                                           |                                        |  |  |
| Tool diameter            | 4,36 mm (0,2 in)<br>With optional spindle : 3mm (0,1 in) to 6,36 mm (0,25 in) |                                                      |                                        |  |  |