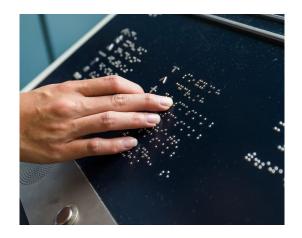

## ADA and braille sign engraving machine

With our ADA compliant braille solution, the ISx000 range becomes the sign maker machine.

From Gravostyle<sup>TM</sup> transcribing text to braille, the machine drills the plates and lays the beads automatically.

The process is simple, hassle free and braille certified.