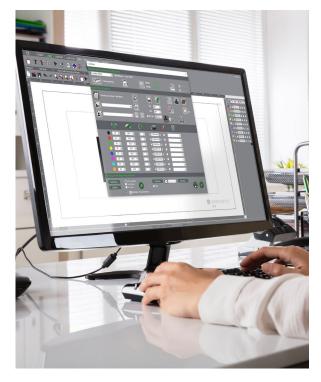

### **GRAVOSTYLETM**

#### Expert software made by engravers for engravers

Gravostyle™ is a professional engraving and cutting software that puts Gravotech engraving expertise in reach. Benefit from advanced possibilities and save time! Unique features available: Braille, Photostyle, Print & Cut, and more.

#### Complete engraving process mastered

Due to our history of making engraving machines, we have a full understanding of the engraving process. Gravostyle™ is fully compatible with all of our technologies. The software/machine interaction streamlines and improves your day-to-day engravings with functions like Point & Shoot.