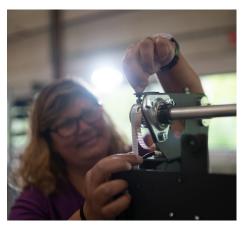

## Batch Engrave For High Productivity

The large marking area is designed to both engrave big items, one by one or to do batches of hundreds of smaller items at one time; use the Stamp Mode to engrave different designs, use the Matrix Mode to duplicate patterns on labels.