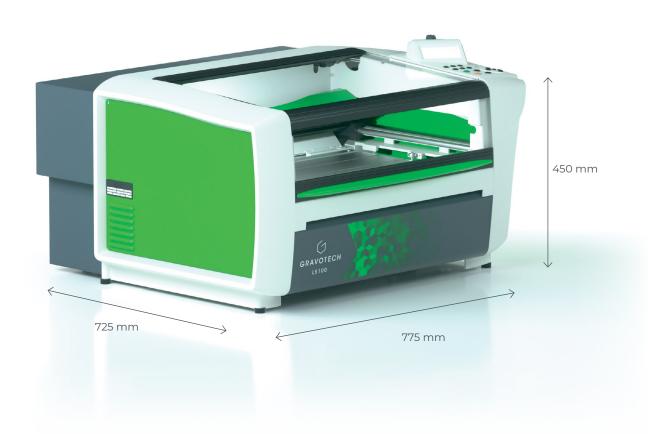

# TECHNICAL DATA

|                                | LS100                                      |
|--------------------------------|--------------------------------------------|
| Laser source                   | CO2                                        |
| Available power version        | 25W - 30W - 40W - 60W                      |
| Available lenses               | 1.5" - 2.0" - 2.5" - 3.5" - 4.0"           |
| Marking area max               | 460 x 305 mm (18 x 12 in)                  |
| Max object height              | 145 mm (5.7 in)                            |
| Max object weight              | 15 kg (33 lbs)                             |
| Machine dimensions (L x W x H) | 775 x 725 x 450 mm (30.5 x 28.5 x 17.8 in) |
| Weight (kg)                    | 43 kg (94.8 lbs)                           |
| Z axis auto                    | 145 mm (5.7 in)                            |
| Noise (dB a)                   | ≤70                                        |
| Point & shoot                  | Yes                                        |
| Operating temperature          | 10 °C (50 °F) - 35 °C (95 °F)              |
| Connection to computer         | USB                                        |
| Maximum speed                  | 2540 mm/s (100.000 in/s)                   |
| Classification                 | CDRH: Class 2                              |
| Beam diameter                  | 0.1 mm (0,004 in) to 0.4mm (0,016 in)      |