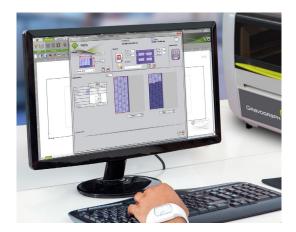

#### Dedicated And Multi-Technology Software

The LS100 is available with Gravostyle, our unique dedicated software: create and edit designs, vectorized logos and pictures, use specific fonts in every languages and alphabet, compose in Matrix mode.

This software is also an advanced piloting tool for your LS100.

This CO2 laser engraver can also be used with third party software.

## SOFTWARE: GRAVOSTYLE™

# Expert software made by engravers for engravers

Benefit from advanced possibilities and save time! Unique features available: Braille, Photostyle, Print & Cut, and more. Due to our history of making engraving machines, we have a full understanding of the engraving process.

# Gravostyle™: unique software for laser and rotary

No need to learn how to use another software, switch in one click on the  $Gravostyle^{TM}$  interface to set-up laser or rotary engraving!