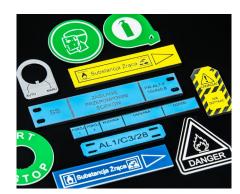

#### THE SWISS ARMY KNIFE OF LASERS

LS100 is a silent and compact laser engraver adaptable to industrial, commercial and office settings. Engrave glass, create plastic labels, shape acrylic, wood, cut, mark, and define folding lines on paper: this laser cutting and engraving machine can adapt to your every need.

# **APPLICATIONS**

Funeral plaques and headstones engraving

Engraving & laser cutting of custom ink stamps

Pet and dog tags engraving

POP displays and sign engraving

Express Engraver

ID Tags