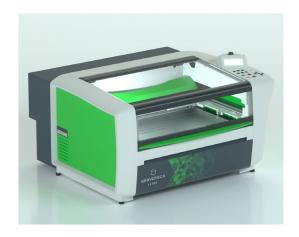

The LS100 is an easy to operate and compact laser engraver to cut and mark a wide range of materials. With its premium build, low maintenance and dedicated software, this small laser etching machine is the solution to be trusted for any application.

#### THE SWISS ARMY KNIFE OF LASERS

LS100 is a silent and compact laser engraver adaptable to industrial, commercial and office settings. Engrave glass, create plastic labels, shape acrylic, wood, cut, mark, and define folding lines on paper: this laser cutting and engraving machine can adapt to your every need.

#### **EASY WORKFLOW**

One by one or by batches, the LS100 improves your productivity thanks to time-savings features: automatic touch sensing, embedded control dashboard and backlit marking table with a wide front-loading door.