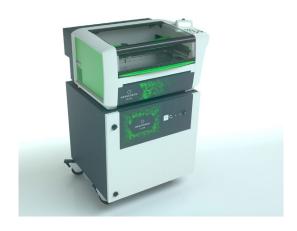

The LS100 is an easy to operate and compact laser engraver to cut and mark a wide range of materials. With its premium build, low maintenance and dedicated software, this small laser etching machine is the solution to be trusted for any application.

## **Smart Laser Engraver**

The LS100 is automated, silent and space-efficient.

No bulky and loud separate blower or compressor, the exhaust and air assist are integrated and triggered automatically.

Place the items into the well-lit cabinet and front-loading door and let the laser detect their height for accurate positioning.