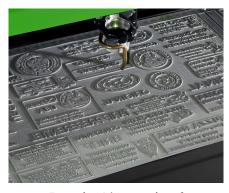

## **Smart Laser Engraver**

The LS100 is automated, silent and space-efficient.

No bulky and loud separate blower or compressor, the exhaust and air assist are integrated and triggered automatically.

Place the items into the well-lit cabinet and front-loading door and let the laser detect their height for accurate positioning.

All lasering parameters are saved in a material library for increased productivity.