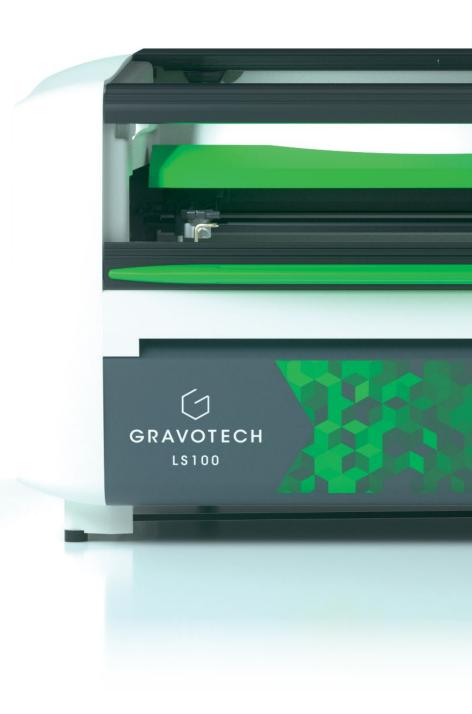

The LS100 is an easy to operate and compact laser engraver to cut and mark a wide range of materials. With its premium build, low maintenance and dedicated software, this small laser etching machine is the solution to be trusted for any application.

#### THE SWISS ARMY KNIFE OF LASERS

LS100 is a silent and compact laser engraver adaptable to industrial, commercial and office settings. Engrave glass, create plastic labels, shape acrylic, wood, cut, mark, and define folding lines on paper: this laser cutting and engraving machine can adapt to your every need.