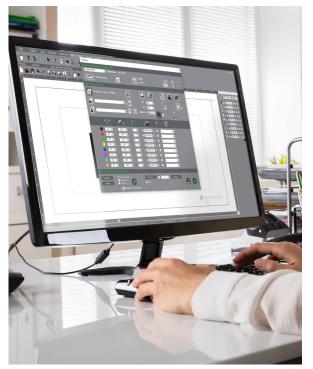

### SOFTWARE

#### **GRAVOSTYLE**<sup>TM</sup>

#### Expert software made by engravers for engravers

Gravostyle<sup>™</sup> is a professional engraving and cutting software that puts Gravotech engraving expertise in reach. Benefit from advanced possibilities and save time! Unique features available: Braille, Photostyle, Print & Cut, and more.