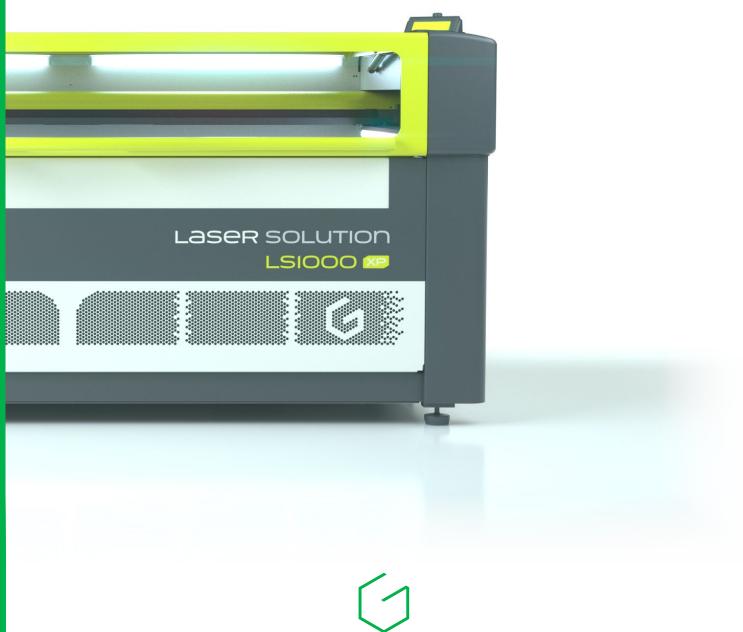

# LASER TABLE

LS1000XP

Numerous innovative functions and features are combined into the LS1000XP, turning it into the ultimate engraving and cutting laser for intensive production.

#### HIGH PRODUCTIVITY LASER MACHINE

Our powerful and versatile CO2 laser engravers use a 10600 nm wavelength in the infrared range, which provides a precise and permanent marking on a wide range of materials such as natural materials (wood, leather, paper, fruits & vegetables), transparent material (glass, transparent plastics) and coated materials (painted surfaces, anodized aluminum).

#### MADE FOR CUTTING APPLICATIONS

Easily cut plastic, acrylic, wood, rubber, paper, and more to create quality signage and personalized items. The LS1000XP laser comes with cutting accessories such as a collection tray, a cutting table with removable slats and more. Powerful CO2 sources are available, up to 150W for heavy-duty jobs.

#### **INCREASED USABILITY FOR REDUCED PRODUCTION TIMES**

The front-loading and double pass-through of the LS1000XP machine offer total accessibility: front and sides doors on the chassis ease the loading of heavy or oversized items. Use the red pointer to position your engraving or cutting starting point, and reduce the risk of error.