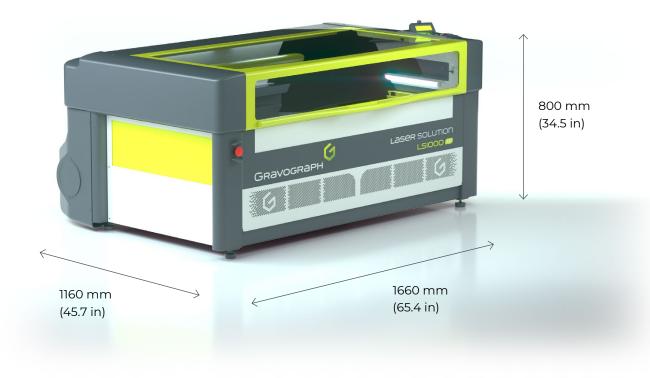

#### LS1000XP

| Laser source / technology   | CO2                                                            |
|-----------------------------|----------------------------------------------------------------|
| Available Power version     | 60W - 80W - 100W - 150W                                        |
| Available lenses            | 2.0" - 3.0" - 4.0"                                             |
| Dimensions (L x W x H)      | 1660 mm (65.354 in) x 1160 mm (45.669 in) x 800 mm (31.496 in) |
| Machine weight              | 220kg (485.017 lb)                                             |
| Marking area max            | 1220 x 610 mm (48 x 24 in)                                     |
| Max object height           | 300 mm (11.8 in)                                               |
| Max. object weight          | 25 kg (55.116 lb)                                              |
| Automatic Z axis            | 300 mm (11.811 in)                                             |
| Noise level                 | ≤ 66 dB                                                        |
| Speed                       | 4000 mm/s (157.480 in/s)                                       |
| Point & shoot               | Yes                                                            |
| Operating temperature       | 10°C - 35°C (50°F - 95°F)                                      |
| Connection to computer      | USB                                                            |
| Laser safety classification | CDRH: Class 2                                                  |
| Beam diameter               | 0.1 mm (0,004 in) to 0.4mm (0,016 in)                          |
| Software                    | Gravostyle™                                                    |