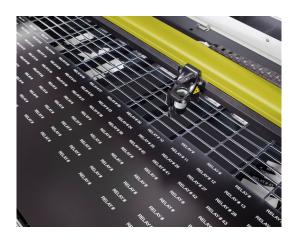

#### **INCREASED USABILITY FOR REDUCED PRODUCTION TIMES**

The front-loading and double pass-through of the LS1000XP machine offer total accessibility: front and sides doors on the chassis ease the loading of heavy or oversized items. Use the red pointer to position your engraving or cutting starting point, and reduce the risk of error.

### Large items engraving and cutting

Engrave and cut large items thanks to the LS1000XP vertical capacity of 300mm.

Cylindrical engraving is possible up to 200mm diameter with the rotary device.

Personalize large glass items such as bottles, vases and carafes, and create unique trophies and 3D awards.